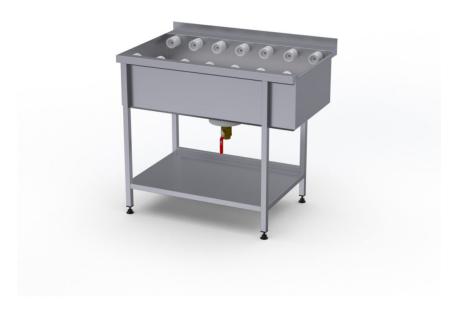

## Pre-wash table 1050 short rollers

• Product code: EPL 1050 short rollers

- stainless steel basin
- splash guard at the back of the table with standard height of 50mm (can be ordered with maximum height of 200mm)
- table has dishwasher interface (NB! interface corresponding to dishwasher model customer provides relevant information)
- sink equipped with debris screen
- guide grooves for baskets
- stainless steel square tube work table frame (30x30mm)
- adjustable feet allow adjusting height of ±20mm
- Pre-wash table accessories available on order:
- o ball valve for closing drain connection
- o flat bottom shelf
- o perforated bottom shelf
- o without shelf