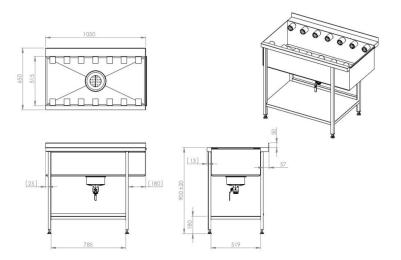

## Pre-wash table 1050 short rollers



• Product code: EPL 1050 short rollers



- stainless steel basin
- splash guard at the back of the table with standard height of 50mm (can be ordered with maximum height of 200mm)
- table has dishwasher interface (NB! interface corresponding to dishwasher model customer provides relevant information)
- sink equipped with debris screen
- guide grooves for baskets
- stainless steel square tube work table frame (30x30mm)
- adjustable feet allow adjusting height of ±20mm
- Pre-wash table accessories available on order:
- o ball valve for closing drain connection
- o flat bottom shelf
- o perforated bottom shelf
- o without shelf

RESTMEC

## Pre-wash table 1050 short rollers

Technical drawing, PDF-file