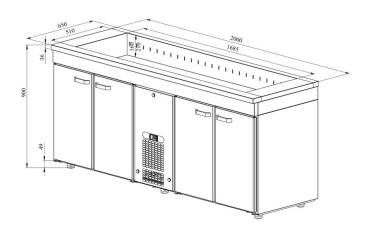

## Cold counter with basin PAB 2040

• Product code: PAB 2040

• Dimensions, mm (w\*d\*h): 2000x650x900

• Operating temperature: +2 .... +8

• Degree of protection: IP44

Refrigerant: R290
Capacity (kW): 0,6
Frequency (Hz): 50
Voltage (V): 220 - 230

Technical drawing, PDF-file

RESTMEC