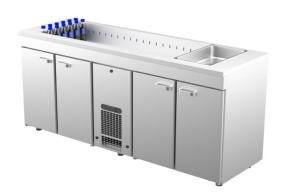

## Cold counter with basin PAB 2040

• Product code: PAB 2040

• Dimensions, mm (w\*d\*h): 2000x650x900

• Operating temperature: +2 .... +8

• Degree of protection: IP44

Refrigerant: R290
Capacity (kW): 0,6
Frequency (Hz): 50
Voltage (V): 220 - 230

- $\bullet$  cold counter is intended for storage of foodstuffs and beverages at +2 °C to +8 °C
- made of stainless steel
- digital temperature display
- automatic defrost system
- quickly replaceable refrigerating compressor
- worktop has cold basin for bottles, fits GN 1/1-150 (5 pcs)
- counter has 8 pairs of rails for GN containers or shelves (see the gallery)
- adjustable feet allow adjusting height in the range of 855–915 mm