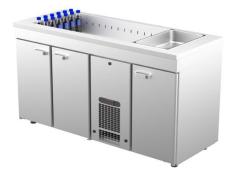

## Cold counter with basin PAB 1630

- **Product code:** PAB 1630
- Dimensions, mm (w\*d\*h): 1600x650x900
- **Operating temperature:** +2 .... +8
- **Degree of protection:** IP44
- Refrigerant: R290
- Capacity (kW): 0,4
- Frequency (Hz): 50
- Voltage (V): 220 230

- cold counter is intended for storage of foodstuffs and beverages at +2  $^\circ$ C to +8  $^\circ$ C
- made of stainless steel
- digital temperature display
- automatic defrost system
- quickly replaceable refrigerating compressor
- worktop has cold basin for bottles, fits GN 1/1-150 (4 pcs)
- counter has 8 pairs of rails for GN containers or shelves (see the gallery)
- adjustable feet allow adjusting height in the range of 855–915 mm