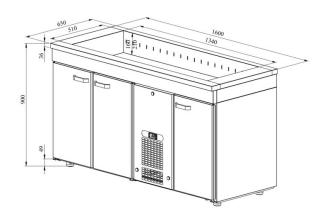

## Cold counter with basin PAB 1630

- **Product code:** PAB 1630
- Dimensions, mm (w\*d\*h): 1600x650x900
- **Operating temperature:** +2 .... +8
- **Degree of protection:** IP44
- Refrigerant: R290
- Capacity (kW): 0,4
- Frequency (Hz): 50
- Voltage (V): 220 230

Technical drawing, PDF-file