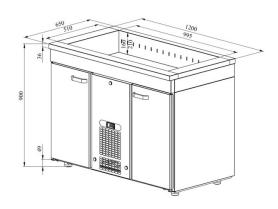

## Cold counter with basin PAB 1220



• Product code: PAB 1220

• Dimensions, mm (w\*d\*h): 1200x650x900

• Operating temperature: +2 .... +8

• **Degree of protection:** IP44

Refrigerant: R290
Capacity (kW): 0,4
Frequency (Hz): 50
Voltage (V): 220 - 230



- $\bullet$  cold counter is intended for storage of foodstuffs and beverages at +2 °C to +8 °C
- made of stainless steel
- digital temperature display
- automatic defrost system
- quickly replaceable refrigerating compressor
- worktop has cold basin for bottles, fits GN 1/1-150 (3 pcs)
- counter has 8 pairs of rails for GN containers or shelves (see the gallery)
- adjustable feet allow adjusting height in the range of 855–915 mm

Technical drawing, PDF-file

RESTMEC