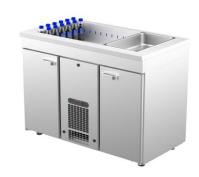

## Cold counter with basin PAB 1220

• Product code: PAB 1220

• Dimensions, mm (w\*d\*h): 1200x650x900

• Operating temperature: +2 .... +8

• **Degree of protection:** IP44

Refrigerant: R290
Capacity (kW): 0,4
Frequency (Hz): 50
Voltage (V): 220 - 230

- $\bullet$  cold counter is intended for storage of foodstuffs and beverages at +2 °C to +8 °C
- made of stainless steel
- digital temperature display
- automatic defrost system
- quickly replaceable refrigerating compressor
- worktop has cold basin for bottles, fits GN 1/1-150 (3 pcs)
- counter has 8 pairs of rails for GN containers or shelves (see the gallery)
- adjustable feet allow adjusting height in the range of 855–915 mm