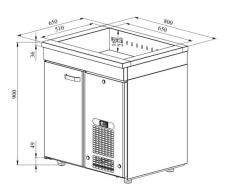

## Cold counter with basin PAB 810



• Product code: PAB 810

Dimensions, mm (w\*d\*h): 800x650x900
Operating temperature: +2 .... +8
Degree of protection: IP44

Refrigerant: R290
Capacity (kW): 0,4
Frequency (Hz): 50
Voltage (V): 220 - 230



- $\bullet$  cold counter is intended for storage of foodstuffs and beverages at +2 °C to +8 °C
- made of stainless steel
- digital temperature display
- automatic defrost system
- quickly replaceable refrigerating compressor
- worktop has cold basin for bottles, fits GN 1/1-150 (2 pcs)
- counter has 8 pairs of rails for GN containers or shelves (see the gallery)
- adjustable feet allow adjusting height in the range of 855–915 mm

Technical drawing, PDF-file

RESTMEC