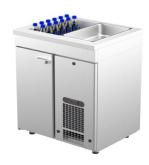

## Cold counter with basin PAB 810

• Product code: PAB 810

Dimensions, mm (w\*d\*h): 800x650x900
Operating temperature: +2 .... +8
Degree of protection: IP44

Refrigerant: R290
Capacity (kW): 0,4
Frequency (Hz): 50
Voltage (V): 220 - 230

- $\bullet$  cold counter is intended for storage of foodstuffs and beverages at +2 °C to +8 °C
- made of stainless steel
- digital temperature display
- automatic defrost system
- quickly replaceable refrigerating compressor
- worktop has cold basin for bottles, fits GN 1/1-150 (2 pcs)
- counter has 8 pairs of rails for GN containers or shelves (see the gallery)
- adjustable feet allow adjusting height in the range of 855–915 mm