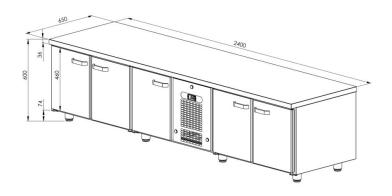

## Cold counter for grill VLG 2450

- **Product code:** VLG 2450
- Dimensions, mm (w\*d\*h): 2400x650x600
- **Operating temperature:** +2 .... +8
- **Degree of protection:** IP44
- Refrigerant: R290
- Capacity (kW): 0,4
- Frequency (Hz): 50
- Voltage (V): 220 230

Technical drawing, PDF-file