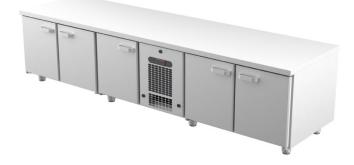

## Cold counter for grill VLG 2450

- **Product code:** VLG 2450
- Dimensions, mm (w\*d\*h): 2400x650x600
- **Operating temperature:** +2 .... +8
- **Degree of protection:** IP44
- Refrigerant: R290
- Capacity (kW): 0,4
- Frequency (Hz): 50
- Voltage (V): 220 230

- cold counter is intended for storage of foodstuffs at +2  $^{\circ}\text{C}$  to +8  $^{\circ}\text{C}$
- made of stainless steel
- digital temperature display
- automatic defrost system
- quickly replaceable refrigerating compressor
- counter has 5 pairs of rails for GN containers or shelf (see the gallery)
- adjustable feet allow adjusting height of +30mm