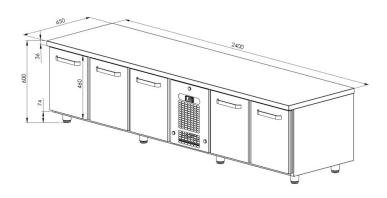

## Cold counter for grill VLG 2405

• Product code: VLG 2405

• Dimensions, mm (w\*d\*h): 2400x650x600

• Operating temperature: +2 .... +8

• Degree of protection: IP44

Refrigerant: R290
Capacity (kW): 0,4
Frequency (Hz): 50
Voltage (V): 220 - 230

Technical drawing, PDF-file

RESTMEC