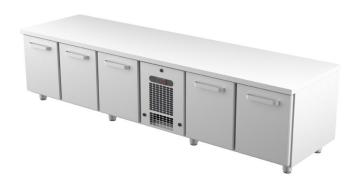

## Cold counter for grill VLG 2405

• Product code: VLG 2405

• Dimensions, mm (w\*d\*h): 2400x650x600

• Operating temperature: +2 .... +8

• Degree of protection: IP44

Refrigerant: R290
Capacity (kW): 0,4
Frequency (Hz): 50
Voltage (V): 220 - 230

- cold counter is intended for storage of foodstuffs at +2 °C to +8 °C
- made of stainless steel
- digital temperature display
- automatic defrost system
- quickly replaceable refrigerating compressor
- drawers for GN containers move on self-locking telescopic rails
- drawers open 110%, making it easier to place GN containers in the drawer
- drawer 460mm (5 pcs): (internal dimensions: 520mm x 303mm x (h) 355mm)
- drawer allows placing bottles or beverage crates
- adjustable feet allow adjusting height of +30mm
- Accessories available on order:
- o liners for drawers
- o stainless steel sliding rails for drawers