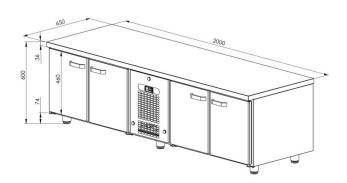

## Cold counter for grill VLG 2040

• Product code: VLG 2040

• **Dimensions, mm** (**w\*d\*h**): 2000x650x600

• Operating temperature: +2 .... +8

• Degree of protection: IP44

Refrigerant: R290
Capacity (kW): 0,4
Frequency (Hz): 50
Voltage (V): 220 - 230

Technical drawing, PDF-file

RESTMEC