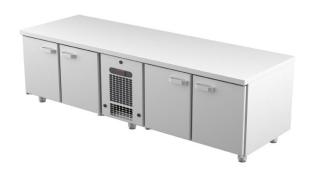

## Cold counter for grill VLG 2040

• Product code: VLG 2040

• **Dimensions, mm** (**w\*d\*h**): 2000x650x600

• Operating temperature: +2 .... +8

• Degree of protection: IP44

Refrigerant: R290
Capacity (kW): 0,4
Frequency (Hz): 50
Voltage (V): 220 - 230

- cold counter is intended for storage of foodstuffs at +2  $^{\circ}$ C to +8  $^{\circ}$ C
- made of stainless steel
- digital temperature display
- automatic defrost system
- quickly replaceable refrigerating compressor
- counter has 5 pairs of rails for GN containers or shelf (see the gallery)
- adjustable feet allow adjusting height of +30mm