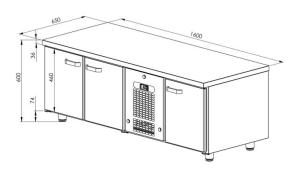

## Cold counter for grill VLG 1630

• Product code: VLG 1630

• Dimensions, mm (w\*d\*h): 1600x650x600

• Operating temperature: +2 .... +8

• **Degree of protection:** IP44

Refrigerant: R290
Capacity (kW): 0,4
Frequency (Hz): 50
Voltage (V): 220 - 230

Technical drawing, PDF-file

RESTMEC