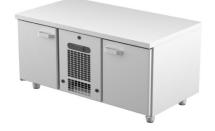

## Cold counter for grill VLG 1220

- **Product code:** VLG 1220
- Dimensions, mm (w\*d\*h): 1200x650x600
- **Operating temperature:** +2 .... +8
- **Degree of protection:** IP44
- Refrigerant: R290
- Capacity (kW): 0,4
- Frequency (Hz): 50
- Voltage (V): 220 230

- cold counter is intended for storage of foodstuffs at +2  $^{\circ}C$  to +8  $^{\circ}C$
- made of stainless steel
- digital temperature display
- automatic defrost system
- quickly replaceable refrigerating compressor
- counter has 5 pairs of rails for GN containers or shelf (see the gallery)
- adjustable feet allow adjusting height of +30mm