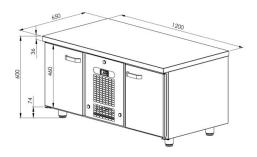

## Cold counter for grill VLG 1220

- **Product code:** VLG 1220
- Dimensions, mm (w\*d\*h): 1200x650x600
- **Operating temperature:** +2 .... +8
- **Degree of protection:** IP44
- Refrigerant: R290
- Capacity (kW): 0,4
- Frequency (Hz): 50
- Voltage (V): 220 230

Technical drawing, PDF-file