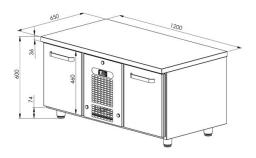

## Cold counter for grill VLG 1202



• Product code: VLG 1202

• Dimensions, mm (w\*d\*h): 1200x650x600

• Operating temperature: +2 .... +8

• Degree of protection: IP44

Refrigerant: R290
Capacity (kW): 0,4
Frequency (Hz): 50
Voltage (V): 220 - 230



- cold counter is intended for storage of foodstuffs at +2 °C to +8 °C
- made of stainless steel
- digital temperature display
- automatic defrost system
- quickly replaceable refrigerating compressor
- drawers for GN containers move on self-locking telescopic rails
- drawers open 110%, making it easier to place GN containers in the drawer
- drawer 460mm (2 pcs): (internal dimensions: 520mm x 303mm x (h) 355mm)
- drawer allows placing bottles or beverage crates
- adjustable feet allow adjusting height of +30mm
- Accessories available on order:
- o liners for drawers
- o stainless steel sliding rails for drawers

Technical drawing, PDF-file

RESTMEC