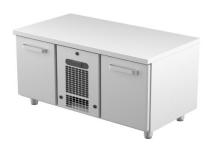

## Cold counter for grill VLG 1202

• Product code: VLG 1202

• Dimensions, mm (w\*d\*h): 1200x650x600

• Operating temperature: +2 .... +8

• Degree of protection: IP44

Refrigerant: R290
Capacity (kW): 0,4
Frequency (Hz): 50
Voltage (V): 220 - 230

- cold counter is intended for storage of foodstuffs at +2 °C to +8 °C
- made of stainless steel
- digital temperature display
- automatic defrost system
- quickly replaceable refrigerating compressor
- drawers for GN containers move on self-locking telescopic rails
- drawers open 110%, making it easier to place GN containers in the drawer
- drawer 460mm (2 pcs): (internal dimensions: 520mm x 303mm x (h) 355mm)
- drawer allows placing bottles or beverage crates
- adjustable feet allow adjusting height of +30mm
- Accessories available on order:
- o liners for drawers
- o stainless steel sliding rails for drawers