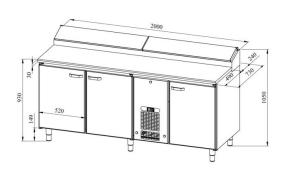

## Cold counter for bakeries PK KLE 2031 (plate 450x600mm) wood

• **Product code:** PK KLE 2031 (plate 450x600mm) wood

• **Dimensions, mm** (**w**\***d**\***h**): 2000x730x900

• Operating temperature: +2 .... +8

Technical drawing, PDF-file

RESTMEC