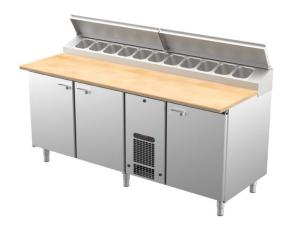

## Cold counter for bakeries PK KLE 2031 (plate 450x600mm) wood

• **Product code:** PK KLE 2031 (plate 450x600mm) wood

• **Dimensions, mm** (**w**\***d**\***h**): 2000x730x900

• Operating temperature: +2 .... +8

• Degree of protection: IP44

Refrigerant: R290
Capacity (kW): 0,4
Frequency (Hz): 50
Voltage (V): 220 - 230

- cold counter is intended for storage of foodstuffs at +2 °C to +8 °C
- made of stainless steel
- worktop made of wood or laminate (different colors and patterns from which to choose)
- digital temperature display
- automatic defrost system
- quickly replaceable refrigerating compressor
- elevated cold basin at the back of the worktop, fits 11x (GN 1/6-150)
- cold basin has stainless steel cover
- counter has 9 pairs of rails for bakery plate with dimensions of 450\*600mm (see the gallery)
- adjustable feet allow adjusting height in the range of 855–915mm
- Accessories available on order:
- o worktop with or without flour guard