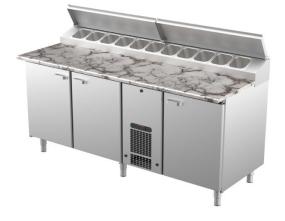

## Cold counter for bakeries PK KLE 2031 (plate 450x600mm) stone

- Product code: PK KLE 2031 (plate 450x600mm) stone
- Dimensions, mm (w\*d\*h): 2000x730x900
- **Operating temperature:** +2 .... +8
- Degree of protection: IP44
- Refrigerant: R290
- Capacity (kW): 0,4
- Frequency (Hz): 50
- Voltage (V): 220 230

- cold counter is intended for storage of foodstuffs at +2  $^\circ C$  to +8  $^\circ C$
- made of stainless steel
- worktop made of stone (selection of different types of stone surfaces)
- digital temperature display
- automatic defrost system
- quickly replaceable refrigerating compressor
- elevated cold basin at the back of the worktop, fits 11x (GN 1/6-150)
- cold basin has stainless steel cover
- counter has 9 pairs of rails for bakery plate with dimensions of 450\*600mm (see the gallery)
- adjustable feet allow adjusting height in the range of 855–915mm
- Accessories available on order:
- worktop with or without flour guard