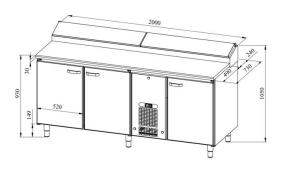

Technical drawing, PDF-file

## Cold counter for bakeries PK KLE 2031 (plate 450x600mm) stone

- Product code: PK KLE 2031 (plate 450x600mm) stone
- Dimensions, mm (w\*d\*h): 2000x730x900
- **Operating temperature:** +2 .... +8
- Degree of protection: IP44
- Refrigerant: R290
- Capacity (kW): 0,4
- Frequency (Hz): 50
- Voltage (V): 220 230