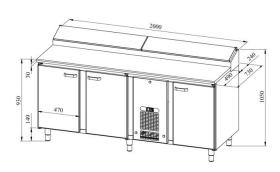

## Cold counter for bakeries PK KLE 2031 (plate 400x600mm) wood

• Product code: PK KLE 2031 (plate 400x600mm) wood

• **Dimensions, mm** (**w**\***d**\***h**): 2000x730x900

• Operating temperature: +2 .... +8

• Degree of protection: IP44

Refrigerant: R290
Capacity (kW): 0,4
Frequency (Hz): 50
Voltage (V): 220 - 230

- cold counter is intended for storage of foodstuffs at +2 °C to +8 °C
- made of stainless steel
- worktop made of wood or laminate (different colors and patterns from which to choose)
- digital temperature display
- automatic defrost system
- quickly replaceable refrigerating compressor
- elevated cold basin at the back of the worktop, fits 11x (GN 1/6-150)
- cold basin has stainless steel cover
- counter has 9 pairs of rails for bakery plate with dimensions of 400\*600mm (see the gallery)
- adjustable feet allow adjusting height in the range of 855–915mm
- Accessories available on order:
- o worktop with or without flour guard

Technical drawing, PDF-file

RESTMEC