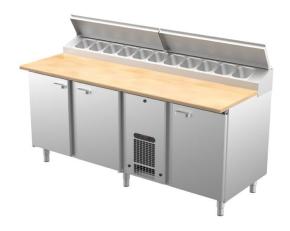

## Cold counter for bakeries PK KLE 2031 (plate 400x600mm) wood

• Product code: PK KLE 2031 (plate 400x600mm) wood

• **Dimensions, mm** (**w**\***d**\***h**): 2000x730x900

• Operating temperature: +2 .... +8

• Degree of protection: IP44

Refrigerant: R290
Capacity (kW): 0,4
Frequency (Hz): 50
Voltage (V): 220 - 230

- cold counter is intended for storage of foodstuffs at +2 °C to +8 °C
- made of stainless steel
- worktop made of wood or laminate (different colors and patterns from which to choose)
- digital temperature display
- automatic defrost system
- quickly replaceable refrigerating compressor
- elevated cold basin at the back of the worktop, fits 11x (GN 1/6-150)
- cold basin has stainless steel cover
- counter has 9 pairs of rails for bakery plate with dimensions of 400\*600mm (see the gallery)
- adjustable feet allow adjusting height in the range of 855–915mm
- Accessories available on order:
- o worktop with or without flour guard