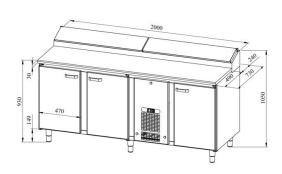

Technical drawing, PDF-file

RESTMEC

## Cold counter for bakeries PK KLE 2031 (plate 400x600mm) stone

• Product code: PK KLE 2031 (plate 400x600mm) stone

• Dimensions, mm (w\*d\*h): 2000x730x900

• Operating temperature: +2 .... +8

• Degree of protection: IP44