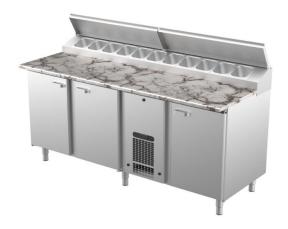

## Cold counter for bakeries PK KLE 2031 (plate 400x600mm) stone

• Product code: PK KLE 2031 (plate 400x600mm) stone

• Dimensions, mm (w\*d\*h): 2000x730x900

• Operating temperature: +2 .... +8

• Degree of protection: IP44

Refrigerant: R290
Capacity (kW): 0,4
Frequency (Hz): 50
Voltage (V): 220 - 230

- cold counter is intended for storage of foodstuffs at +2 °C to +8 °C
- made of stainless steel
- worktop made of stone (selection of different types of stone surfaces)
- digital temperature display
- automatic defrost system
- quickly replaceable refrigerating compressor
- elevated cold basin at the back of the worktop, fits 11x (GN 1/6-150)
- cold basin has stainless steel cover
- counter has 9 pairs of rails for bakery plate with dimensions of 400\*600mm (see the gallery)
- adjustable feet allow adjusting height in the range of 855–915mm
- Accessories available on order:
- o worktop with or without flour guard