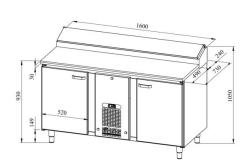

## Cold counter for bakeries PK KLE 1620 (plate 450x600mm) wood



• Product code: PK KLE 1620 (plate 450x600mm) wood

• Dimensions, mm (w\*d\*h): 1600\*730\*900

• Operating temperature: +2 .... +8

• Degree of protection: IP44

Capacity (kW): 0,4
Frequency (Hz): 50
Voltage (V): 220 - 230



- cold counter is intended for storage of foodstuffs at +2 °C to +8 °C
- made of stainless steel
- worktop made of wood or laminate (different colors and patterns from which to choose)
- digital temperature display
- automatic defrost system
- quickly replaceable refrigerating compressor
- elevated cold basin at the back of the worktop, fits 9x (GN 1/6-150)
- cold basin has stainless steel cover
- counter has 9 pairs of rails for bakery plate with dimensions of 450\*600mm (see the gallery)
- adjustable feet allow adjusting height in the range of 855–915mm
- Accessories available on order:
- o worktop with or without flour guard

Technical drawing, PDF-file

RESTMEC