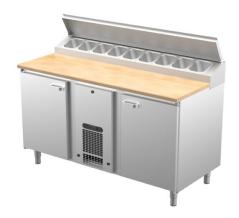

## Cold counter for bakeries PK KLE 1620 (plate 450x600mm) wood

• Product code: PK KLE 1620 (plate 450x600mm) wood

• Dimensions, mm (w\*d\*h): 1600\*730\*900

• Operating temperature: +2 .... +8

• Degree of protection: IP44

Capacity (kW): 0,4
Frequency (Hz): 50
Voltage (V): 220 - 230

- cold counter is intended for storage of foodstuffs at +2 °C to +8 °C
- made of stainless steel
- worktop made of wood or laminate (different colors and patterns from which to choose)
- digital temperature display
- automatic defrost system
- quickly replaceable refrigerating compressor
- elevated cold basin at the back of the worktop, fits 9x (GN 1/6-150)
- cold basin has stainless steel cover
- counter has 9 pairs of rails for bakery plate with dimensions of 450\*600mm (see the gallery)
- adjustable feet allow adjusting height in the range of 855–915mm
- Accessories available on order:
- o worktop with or without flour guard