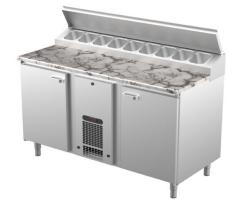

## Cold counter for bakeries PK KLE 1620 (plate 450x600mm) stone

- Product code: PK KLE 1620 (plate 450x600mm) stone
- Dimensions, mm (w\*d\*h): 1600\*730\*900
- **Operating temperature:** +2 .... +8
- Degree of protection: IP44
- Refrigerant: R290
- Capacity (kW): 0,4
- Frequency (Hz): 50
- Voltage (V): 220 230

- cold counter is intended for storage of foodstuffs at +2  $^\circ C$  to +8  $^\circ C$
- made of stainless steel
- worktop made of stone (selection of different types of stone surfaces)
- digital temperature display
- automatic defrost system
- quickly replaceable refrigerating compressor
- elevated cold basin at the back of the worktop, fits 9x (GN 1/6-150)
- cold basin has stainless steel cover
- counter has 9 pairs of rails for bakery plate with dimensions of 450\*600mm (see the gallery)
- adjustable feet allow adjusting height in the range of 855-915mm
- Accessories available on order:
- $\circ$  worktop with or without flour guard