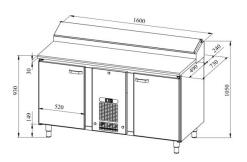

## Cold counter for bakeries PK KLE 1620 (plate 450x600mm) stone

- Product code: PK KLE 1620 (plate 450x600mm) stone
- Dimensions, mm (w\*d\*h): 1600\*730\*900
- **Operating temperature:** +2 .... +8
- Degree of protection: IP44
- Refrigerant: R290
- Capacity (kW): 0,4
- Frequency (Hz): 50
- Voltage (V): 220 230

- cold counter is intended for storage of foodstuffs at +2  $^\circ C$  to +8  $^\circ C$
- made of stainless steel
- worktop made of stone (selection of different types of stone surfaces)
- digital temperature display
- automatic defrost system
- quickly replaceable refrigerating compressor
- elevated cold basin at the back of the worktop, fits 9x (GN 1/6-150)
- cold basin has stainless steel cover
- counter has 9 pairs of rails for bakery plate with dimensions of 450\*600mm (see the gallery)
- adjustable feet allow adjusting height in the range of 855-915mm
- Accessories available on order:
- $\circ$  worktop with or without flour guard

Technical drawing, PDF-file