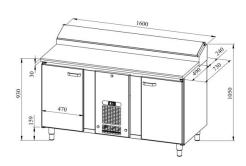

## Cold counter for bakeries PK KLE 1620 (plate 400x600mm) wood

• Product code: PK KLE 1620 (plate 400x600mm) wood

• Dimensions, mm (w\*d\*h): 1600\*730\*900

• Operating temperature: +2 .... +8

• Degree of protection: IP44

Technical drawing, PDF-file

RESTMEC