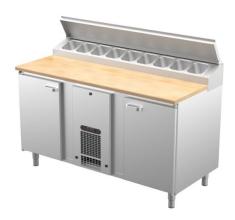

## Cold counter for bakeries PK KLE 1620 (plate 400x600mm) wood

• Product code: PK KLE 1620 (plate 400x600mm) wood

• Dimensions, mm (w\*d\*h): 1600\*730\*900

• Operating temperature: +2 .... +8

• Degree of protection: IP44

Refrigerant: R290
Capacity (kW): 0,4
Frequency (Hz): 50
Voltage (V): 220 - 230

- cold counter is intended for storage of foodstuffs at +2 °C to +8 °C
- made of stainless steel
- worktop made of wood or laminate (different colors and patterns from which to choose)
- digital temperature display
- automatic defrost system
- quickly replaceable refrigerating compressor
- elevated cold basin at the back of the worktop, fits 9x (GN 1/6-150)
- cold basin has stainless steel cover
- counter has 9 pairs of rails for bakery plate with dimensions of 400\*600mm (see the gallery)
- adjustable feet allow adjusting height in the range of 855–915mm
- Accessories available on order:
- o worktop with or without flour guard