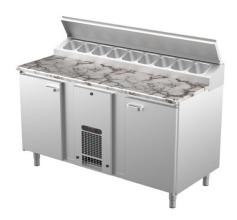

## Cold counter for bakeries PK KLE 1620 (plate 400x600mm) stone

• Product code: PK KLE 1620 (plate 400x600mm) stone

• Dimensions, mm (w\*d\*h): 1600\*730\*900

• Operating temperature: +2 .... +8

• Degree of protection: IP44

Refrigerant: R290
Capacity (kW): 0,4
Frequency (Hz): 50
Voltage (V): 220 - 230

- cold counter is intended for storage of foodstuffs at +2 °C to +8 °C
- made of stainless steel
- worktop made of stone (selection of different types of stone surfaces)
- digital temperature display
- automatic defrost system
- quickly replaceable refrigerating compressor
- elevated cold basin at the back of the worktop, fits 9x (GN 1/6-150)
- cold basin has stainless steel cover
- counter has 9 pairs of rails for bakery plate with dimensions of 400\*600mm (see the gallery)
- adjustable feet allow adjusting height in the range of 855–915mm
- Accessories available on order:
- o worktop with or without flour guard