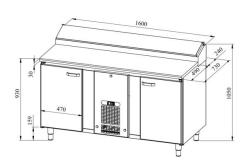

## Cold counter for bakeries PK KLE 1620 (plate 400x600mm) stone

• Product code: PK KLE 1620 (plate 400x600mm) stone

• Dimensions, mm (w\*d\*h): 1600\*730\*900

• Operating temperature: +2 .... +8

• Degree of protection: IP44

Refrigerant: R290
Capacity (kW): 0,4
Frequency (Hz): 50
Voltage (V): 220 - 230

- cold counter is intended for storage of foodstuffs at +2 °C to +8 °C
- made of stainless steel
- worktop made of stone (selection of different types of stone surfaces)
- digital temperature display
- automatic defrost system
- quickly replaceable refrigerating compressor
- elevated cold basin at the back of the worktop, fits 9x (GN 1/6-150)
- cold basin has stainless steel cover
- counter has 9 pairs of rails for bakery plate with dimensions of 400\*600mm (see the gallery)
- adjustable feet allow adjusting height in the range of 855–915mm
- Accessories available on order:
- o worktop with or without flour guard

Technical drawing, PDF-file

RESTMEC