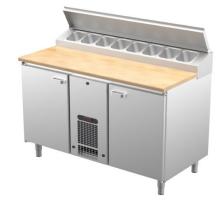

## Cold counter for bakeries PK KLE 1420 (plate 450\*600mm) wood

- Product code: PK KLE 1420 (plate 450\*600mm) wood
- Dimensions, mm (w\*d\*h): 1460\*730\*900
- **Operating temperature:** +2 .... +8
- Degree of protection: IP44
- Refrigerant: R290
- Capacity (kW): 0,4
- Frequency (Hz): 50
- Voltage (V): 220 230

- cold counter is intended for storage of foodstuffs at +2  $^{\circ}C$  to +8  $^{\circ}C$
- made of stainless steel
- worktop made of wood or laminate (different colors and patterns from which to choose)
- digital temperature display
- automatic defrost system
- quickly replaceable refrigerating compressor
- elevated cold basin at the back of the worktop, fits 8x (GN 1/6-150)
- cold basin has stainless steel cover
- counter has 9 pairs of rails for bakery plate with dimensions of 450\*600mm (see the gallery)
- adjustable feet allow adjusting height in the range of 855–915mm
- Accessories available on order:
- $\circ$  worktop with or without flour guard