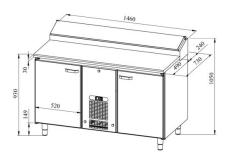

## Cold counter for bakeries PK KLE 1420 (plate 450\*600mm) wood

- Product code: PK KLE 1420 (plate 450\*600mm) wood
- Dimensions, mm (w\*d\*h): 1460\*730\*900
- **Operating temperature:** +2 .... +8
- Degree of protection: IP44
- Refrigerant: R290
- Capacity (kW): 0,4
- Frequency (Hz): 50
- Voltage (V): 220 230

Technical drawing, PDF-file