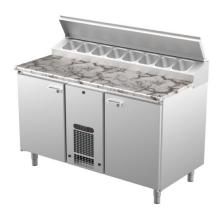

## Cold counter for bakeries PK KLE 1420 (plate 450\*600mm) stone

• Product code: PK KLE 1420 (plate 450\*600mm) stone

• Dimensions, mm (w\*d\*h): 1460\*730\*900

• Operating temperature: +2 .... +8

• Degree of protection: IP44

Refrigerant: R290
Capacity (kW): 0,4
Frequency (Hz): 50
Voltage (V): 220 - 230

- cold counter is intended for storage of foodstuffs at +2 °C to +8 °C
- made of stainless steel
- worktop made of stone (selection of different types of stone surfaces)
- digital temperature display
- automatic defrost system
- quickly replaceable refrigerating compressor
- elevated cold basin at the back of the worktop, fits 8x (GN 1/6-150)
- cold basin has stainless steel cover
- counter has 9 pairs of rails for bakery plate with dimensions of 450\*600mm (see the gallery)
- adjustable feet allow adjusting height in the range of 855–915mm
- Accessories available on order:
- o worktop with or without flour guard