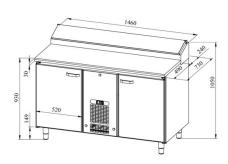

## Cold counter for bakeries PK KLE 1420 (plate 450\*600mm) stone



• Product code: PK KLE 1420 (plate 450\*600mm) stone

• Dimensions, mm (w\*d\*h): 1460\*730\*900

• Operating temperature: +2 .... +8

• Degree of protection: IP44

Refrigerant: R290
Capacity (kW): 0,4
Frequency (Hz): 50
Voltage (V): 220 - 230



- cold counter is intended for storage of foodstuffs at +2 °C to +8 °C
- made of stainless steel
- worktop made of stone (selection of different types of stone surfaces)
- digital temperature display
- automatic defrost system
- quickly replaceable refrigerating compressor
- elevated cold basin at the back of the worktop, fits 8x (GN 1/6-150)
- cold basin has stainless steel cover
- counter has 9 pairs of rails for bakery plate with dimensions of 450\*600mm (see the gallery)
- adjustable feet allow adjusting height in the range of 855–915mm
- Accessories available on order:
- o worktop with or without flour guard

Technical drawing, PDF-file

RESTMEC