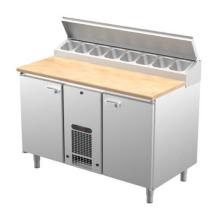

## Cold counter for bakeries PK KLE 1320 (plate 400\*600mm) wood

• Product code: PK KLE 1320 (plate 400\*600mm) wood

• Dimensions, mm (w\*d\*h): 1360\*730\*900

• Operating temperature: +2 .... +8

• Degree of protection: IP44

Refrigerant: R290
Capacity (kW): 0,4
Frequency (Hz): 50
Voltage (V): 220 - 230

- cold counter is intended for storage of foodstuffs at +2 °C to +8 °C
- made of stainless steel
- worktop made of wood or laminate (different colors and patterns from which to choose)
- digital temperature display
- automatic defrost system
- quickly replaceable refrigerating compressor
- elevated cold basin at the back of the worktop, fits 8x (GN 1/6-150)
- cold basin has stainless steel cover
- counter has 9 pairs of rails for bakery plate with dimensions of 400\*600mm (see the gallery)
- adjustable feet allow adjusting height in the range of 855–915mm
- Accessories available on order:
- o worktop with or without flour guard