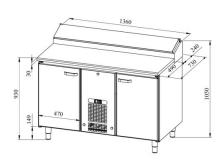

## Cold counter for bakeries PK KLE 1320 (plate 400\*600mm) wood



• Product code: PK KLE 1320 (plate 400\*600mm) wood

• Dimensions, mm (w\*d\*h): 1360\*730\*900

• Operating temperature: +2 .... +8

• Degree of protection: IP44

Refrigerant: R290
Capacity (kW): 0,4
Frequency (Hz): 50
Voltage (V): 220 - 230



- cold counter is intended for storage of foodstuffs at +2 °C to +8 °C
- made of stainless steel
- worktop made of wood or laminate (different colors and patterns from which to choose)
- digital temperature display
- automatic defrost system
- quickly replaceable refrigerating compressor
- elevated cold basin at the back of the worktop, fits 8x (GN 1/6-150)
- cold basin has stainless steel cover
- counter has 9 pairs of rails for bakery plate with dimensions of 400\*600mm (see the gallery)
- adjustable feet allow adjusting height in the range of 855–915mm
- Accessories available on order:
- o worktop with or without flour guard

Technical drawing, PDF-file

RESTMEC