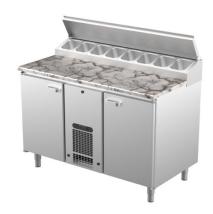

## Cold counter for bakeries PK KLE 1320 (plate 400\*600mm) stone

• Product code: PK KLE 1320 (plate 400\*600mm) stone

• Dimensions, mm (w\*d\*h): 1360\*730\*900

• Operating temperature: +2 .... +8

• Degree of protection: IP44

Refrigerant: R290
Capacity (kW): 0,4
Frequency (Hz): 50
Voltage (V): 220 - 230

- cold counter is intended for storage of foodstuffs at +2 °C to +8 °C
- made of stainless steel
- worktop made of stone (selection of different types of stone surfaces)
- digital temperature display
- automatic defrost system
- quickly replaceable refrigerating compressor
- elevated cold basin at the back of the worktop, fits 8x (GN 1/6-150)
- cold basin has stainless steel cover
- counter has 9 pairs of rails for bakery plate with dimensions of 400\*600mm (see the gallery)
- adjustable feet allow adjusting height in the range of 855–915mm
- Accessories available on order:
- o worktop with or without flour guard