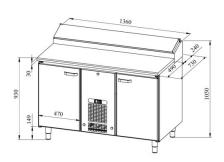

## Cold counter for bakeries PK KLE 1320 (plate 400\*600mm) stone



• Product code: PK KLE 1320 (plate 400\*600mm) stone

• Dimensions, mm (w\*d\*h): 1360\*730\*900

• Operating temperature: +2 .... +8

• Degree of protection: IP44

Refrigerant: R290
Capacity (kW): 0,4
Frequency (Hz): 50
Voltage (V): 220 - 230



- cold counter is intended for storage of foodstuffs at +2 °C to +8 °C
- made of stainless steel
- worktop made of stone (selection of different types of stone surfaces)
- digital temperature display
- automatic defrost system
- quickly replaceable refrigerating compressor
- elevated cold basin at the back of the worktop, fits 8x (GN 1/6-150)
- cold basin has stainless steel cover
- counter has 9 pairs of rails for bakery plate with dimensions of 400\*600mm (see the gallery)
- adjustable feet allow adjusting height in the range of 855–915mm
- Accessories available on order:
- o worktop with or without flour guard

Technical drawing, PDF-file

RESTMEC