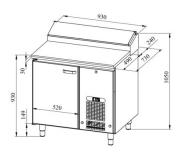

## Cold counter for bakeries PK KLE 910 (plate 450\*600mm) stone



• **Product code:** PK KLE 910 (plate 450\*600mm) stone

• Dimensions, mm (w\*d\*h): 930\*730\*900

• Operating temperature: +2 .... +8

• Degree of protection: IP44

Refrigerant: R290
Capacity (kW): 0,4
Frequency (Hz): 50
Voltage (V): 220 - 230



- cold counter is intended for storage of foodstuffs at +2 °C to +8 °C
- made of stainless steel
- worktop made of stone (selection of different types of stone surfaces)
- digital temperature display
- automatic defrost system
- quickly replaceable refrigerating compressor
- elevated cold basin at the back of the worktop, fits 5x (GN 1/6-150)
- cold basin has stainless steel cover
- counter has 9 pairs of rails for bakery plate with dimensions of 450\*600mm (see the gallery)
- adjustable feet allow adjusting height in the range of 855–915mm
- Accessories available on order:
- o worktop with or without flour guard

Technical drawing, PDF-file

RESTMEC