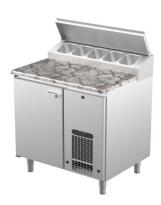

## Cold counter for bakeries PK KLE 910 (plate 450\*600mm) stone

• **Product code:** PK KLE 910 (plate 450\*600mm) stone

• Dimensions, mm (w\*d\*h): 930\*730\*900

• Operating temperature: +2 .... +8

• Degree of protection: IP44

Refrigerant: R290
Capacity (kW): 0,4
Frequency (Hz): 50
Voltage (V): 220 - 230

- cold counter is intended for storage of foodstuffs at +2 °C to +8 °C
- made of stainless steel
- worktop made of stone (selection of different types of stone surfaces)
- digital temperature display
- automatic defrost system
- quickly replaceable refrigerating compressor
- elevated cold basin at the back of the worktop, fits 5x (GN 1/6-150)
- cold basin has stainless steel cover
- counter has 9 pairs of rails for bakery plate with dimensions of 450\*600mm (see the gallery)
- adjustable feet allow adjusting height in the range of 855–915mm
- Accessories available on order:
- o worktop with or without flour guard