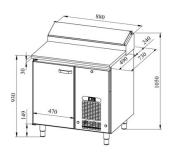

## Cold counter for bakeries PK KLE 810 (plate 400\*600mm) wood



- Product code: PK KLE 810 (plate 400\*600mm) wood
- Dimensions, mm (w\*d\*h): 880\*730\*900
- **Operating temperature:** +2 .... +8
- Degree of protection: IP44
- Refrigerant: R290
- Capacity (kW): 0,4
- Frequency (Hz): 50
- Voltage (V): 220 230



- cold counter is intended for storage of foodstuffs at +2  $^{\circ}C$  to +8  $^{\circ}C$
- made of stainless steel
- worktop made of wood or laminate (different colors and patterns from which to choose)
- digital temperature display
- automatic defrost system
- quickly replaceable refrigerating compressor
- elevated cold basin at the back of the worktop, fits 5x (GN 1/6-150)
- cold basin has stainless steel cover
- counter has 9 pairs of rails for bakery plate with dimensions of 400\*600mm (see the gallery)
- adjustable feet allow adjusting height in the range of 855–915mm
- Accessories available on order:
- $\circ$  worktop with or without flour guard

Technical drawing, PDF-file