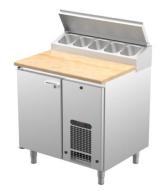

## Cold counter for bakeries PK KLE 810 (plate 400\*600mm) wood

- Product code: PK KLE 810 (plate 400\*600mm) wood
- Dimensions, mm (w\*d\*h): 880\*730\*900
- **Operating temperature:** +2 .... +8
- Degree of protection: IP44
- Refrigerant: R290
- Capacity (kW): 0,4
- Frequency (Hz): 50
- Voltage (V): 220 230

- cold counter is intended for storage of foodstuffs at +2  $^{\circ}C$  to +8  $^{\circ}C$
- made of stainless steel
- worktop made of wood or laminate (different colors and patterns from which to choose)
- digital temperature display
- automatic defrost system
- quickly replaceable refrigerating compressor
- elevated cold basin at the back of the worktop, fits 5x (GN 1/6-150)
- cold basin has stainless steel cover
- counter has 9 pairs of rails for bakery plate with dimensions of 400\*600mm (see the gallery)
- adjustable feet allow adjusting height in the range of 855–915mm
- Accessories available on order:
- $\circ$  worktop with or without flour guard