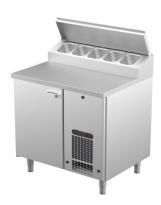

## Cold counter for bakeries PK KLE 910 (plate 450\*600mm)

• **Product code:** PK KLE 910 (plate 450\*600mm)

• Dimensions, mm (w\*d\*h): 930\*730\*900

• Operating temperature: +2 .... +8

• Degree of protection: IP44

Refrigerant: R290
Capacity (kW): 0,4
Frequency (Hz): 50
Voltage (V): 220 - 230

- cold counter is intended for storage of foodstuffs at +2 °C to +8 °C
- made of stainless steel
- digital temperature display
- automatic defrost system
- quickly replaceable refrigerating compressor
- elevated cold basin at the back of the worktop, fits 5x (GN 1/6-150)
- cold basin has stainless steel cover
- counter has 9 pairs of rails for bakery plate with dimensions of 450\*600mm (see the gallery)
- adjustable feet allow adjusting height in the range of 855–915mm
- Accessories available on order:
- o worktop made of wood, stone or laminate
- o worktop with or without flour guard