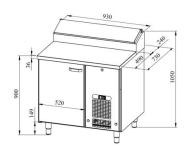

## Cold counter for bakeries PK KLE 910 (plate 450\*600mm)

• **Product code:** PK KLE 910 (plate 450\*600mm)

• Dimensions, mm (w\*d\*h): 930\*730\*900

• Operating temperature: +2 .... +8

• Degree of protection: IP44

Technical drawing, PDF-file

RESTMEC