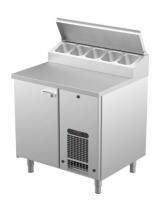

## Cold counter for bakeries PK KLE 810 (plate 400\*600mm)

• **Product code:** PK KLE 810 (plate 400\*600mm)

• Dimensions, mm (w\*d\*h): 880\*730\*900

• Operating temperature: +2 .... +8

• Degree of protection: IP44

Refrigerant: R290
Capacity (kW): 0,4
Frequency (Hz): 50
Voltage (V): 220 - 230

- cold counter is intended for storage of foodstuffs at +2 °C to +8 °C
- made of stainless steel
- digital temperature display
- automatic defrost system
- quickly replaceable refrigerating compressor
- elevated cold basin at the back of the worktop, fits 5x (GN 1/6-150)
- cold basin has stainless steel cover
- counter has 9 pairs of rails for bakery plate with dimensions of 400\*600mm (see the gallery)
- adjustable feet allow adjusting height in the range of 855–915mm
- Accessories available on order:
- o worktop made of wood, stone or laminate
- o worktop with or without flour guard