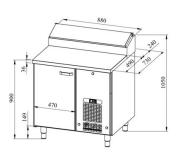

## Cold counter for bakeries PK KLE 810 (plate 400\*600mm)

• **Product code:** PK KLE 810 (plate 400\*600mm)

• Dimensions, mm (w\*d\*h): 880\*730\*900

• Operating temperature: +2 .... +8

• Degree of protection: IP44

Technical drawing, PDF-file

RESTMEC