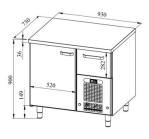

## Cold counter for bakeries PK 911 (plate 450\*600mm)

Technical drawing, PDF-file

## Cold counter for bakeries PK 911 (plate 450\*600mm)

Product code: PK 911 (plate 450\*600mm)
 Dimensions, mm (w\*d\*h): 930\*730\*900
 Operating temperature: +2 .... +8

Degree of protection: IP44
Refrigerant: R290
Capacity (kW): 0,4
Frequency (Hz): 50
Voltage (V): 220 - 230