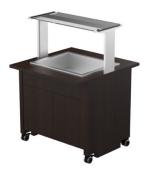

## **Mixbufee TREND MIX 2GN**

• Product code: TREND MIX 2GN

- TREND MIX BUFFET can combine 2 products from the Drop-In product selection
- Drop-In product selection: DIK, DIKT, DIL, DILT, DILBM
- mix buffet ensures with various solutions the short-term preservation of foodstuff
- both warm and cold basins can be combined solutions are tailored to your needs! FOR EXAMPLE: TREND MIX 2GN DIL 1GN + DIK 1GN
- the Drop-In basin can be mounted into worktop
- Drop-In warm basin can be mounted on tabletop
- upper shelf with lighting, clear glass splash guard
- buffet is on wheels, allowing easier transport (2pcs lockable wheels)
- neutral cupboard at the lower part of the buffet
- illustrative image shows buffet with UTP G upper shelve
- Accessories available on order:
- $\circ~$  various upper shelves (see the product group of upper and hand out shelves)
- o basin, depth 200mm