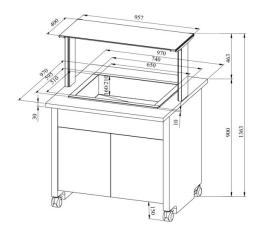

## **Mixbufee TREND MIX 2GN**



• Product code: TREND MIX 2GN



- TREND MIX BUFFET can combine 2 products from the Drop-In product selection
- Drop-In product selection: DIK, DIKT, DIL, DILT, DILBM
- mix buffet ensures with various solutions the short-term preservation of foodstuff
- both warm and cold basins can be combined solutions are tailored to your needs! FOR EXAMPLE: TREND MIX 2GN DIL 1GN + DIK 1GN
- the Drop-In basin can be mounted into worktop
- Drop-In warm basin can be mounted on tabletop
- upper shelf with lighting, clear glass splash guard
- buffet is on wheels, allowing easier transport (2pcs lockable wheels)
- neutral cupboard at the lower part of the buffet
- illustrative image shows buffet with UTP G upper shelve
- Accessories available on order:
- $\circ~$  various upper shelves (see the product group of upper and hand out shelves)