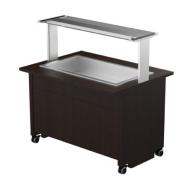

## Mixbufee TREND MIX 3GN

• Product code: TREND MIX 3GN

- TREND MIX BUFFET can combine 2 products from the Drop-In product selection
- Drop-In product selection: DIK, DIKT, DIL, DILT, DILBM
- mix buffet ensures with various solutions the short-term preservation of foodstuff
- both warm and cold basins can be combined solutions are tailored to your needs! FOR EXAMPLE: TREND MIX 3GN DIL 1GN + DIK 2GN
- the Drop-In basin can be mounted into worktop
- Drop-In warm basin can be mounted on tabletop
- upper shelf with lighting, clear glass splash guard
- buffet is on wheels, allowing easier transport (2pcs lockable wheels)
- neutral cupboard at the lower part of the buffet
- illustrative image shows buffet with UTP G upper shelve
- Accessories available on order:
- $\circ\;$  various upper shelves (see the product group of upper and hand out shelves)
- o basin, depth 200mm