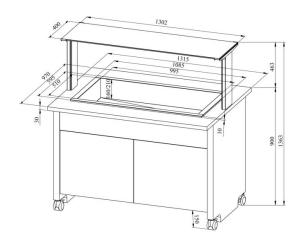

## Mixbufee TREND MIX 3GN



• Product code: TREND MIX 3GN



- TREND MIX BUFFET can combine 2 products from the Drop-In product selection
- Drop-In product selection: DIK, DIKT, DIL, DILT, DILBM
- mix buffet ensures with various solutions the short-term preservation of foodstuff
- both warm and cold basins can be combined solutions are tailored to your needs! FOR EXAMPLE: TREND MIX 3GN DIL 1GN + DIK 2GN
- the Drop-In basin can be mounted into worktop
- Drop-In warm basin can be mounted on tabletop
- upper shelf with lighting, clear glass splash guard
- buffet is on wheels, allowing easier transport (2pcs lockable wheels)
- neutral cupboard at the lower part of the buffet
- illustrative image shows buffet with UTP G upper shelve
- Accessories available on order:
- $\circ\;$  various upper shelves (see the product group of upper and hand out shelves