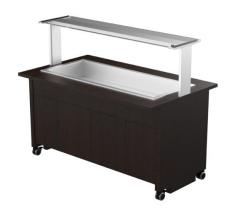

## **Mixbufee TREND MIX 4GN**

• Product code: TREND MIX 4GN

- TREND MIX BUFFET can combine 2 products from the Drop-In product selection
- Drop-In product selection: DIK, DIKT, DIL, DILT, DILBM
- Mix buffet ensures with various solutions the short-term preservation of foodstuff
- Both warm and cold basins can be combined solutions are tailored to your needs! FOR EXAMPLE: TREND MIX 4GN DIL 2GN + DIK 2GN
- the Drop-In basin can be mounted into worktop
- Drop-In warm basin can be mounted on tabletop
- upper shelf with lighting, clear glass splash guard
- buffet is on wheels, allowing easier transport (2pcs lockable wheels)
- neutral cupboard at the lower part of the buffet
- illustrative image shows buffet with UTP G upper shelve
- Accessories available on order:
- $\circ\;$  various upper shelves (see the product group of upper and hand out shelves)
- o basin, depth 200mm