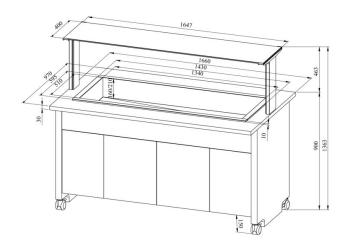

## **Mixbufee TREND MIX 4GN**



• Product code: TREND MIX 4GN



- TREND MIX BUFFET can combine 2 products from the Drop-In product selection
- Drop-In product selection: DIK, DIKT, DIL, DILT, DILBM
- Mix buffet ensures with various solutions the short-term preservation of foodstuff
- Both warm and cold basins can be combined solutions are tailored to your needs! FOR EXAMPLE: TREND MIX 4GN DIL 2GN + DIK 2GN
- the Drop-In basin can be mounted into worktop
- Drop-In warm basin can be mounted on tabletop
- upper shelf with lighting, clear glass splash guard
- buffet is on wheels, allowing easier transport (2pcs lockable wheels)
- neutral cupboard at the lower part of the buffet
- illustrative image shows buffet with UTP G upper shelve
- Accessories available on order:
- $\circ\;$  various upper shelves (see the product group of upper and hand out shelves