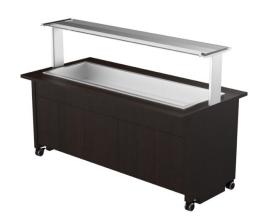

## **Mixbufee TREND MIX 5GN**

• Product code: TREND MIX 5GN

- TREND MIX BUFFET can combine 2 products from the Drop-In product selection
- Drop-In product selection: DIK, DIKT, DIL, DILT, DILBM
- Mix buffet ensures with various solutions the short-term preservation of foodstuff
- Both warm and cold basins can be combined solutions are tailored to your needs! FOR EXAMPLE: TREND MIX 5GN DIL 3GN + DIK 2GN
- the Drop-In basin can be mounted into worktop
- Drop-In warm basin can be mounted on tabletop
- upper shelf with lighting, clear glass splash guard
- buffet is on wheels, allowing easier transport (2pcs lockable wheels)
- neutral cupboard at the lower part of the buffet
- illustrative image shows buffet with UTP G upper shelve
- Accessories available on order:
- $\circ\;$  various upper shelves (see the product group of upper and hand out shelves)
- o basin, depth 200mm