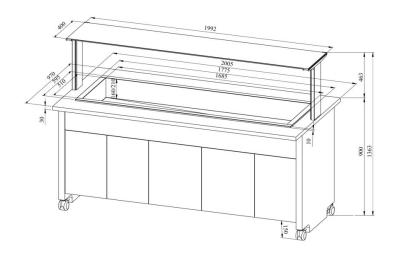

## **Mixbufee TREND MIX 5GN**



• Product code: TREND MIX 5GN



- TREND MIX BUFFET can combine 2 products from the Drop-In product selection
- Drop-In product selection: DIK, DIKT, DIL, DILT, DILBM
- Mix buffet ensures with various solutions the short-term preservation of foodstuff
- Both warm and cold basins can be combined solutions are tailored to your needs! FOR EXAMPLE: TREND MIX 5GN DIL 3GN + DIK 2GN
- the Drop-In basin can be mounted into worktop
- Drop-In warm basin can be mounted on tabletop
- upper shelf with lighting, clear glass splash guard
- buffet is on wheels, allowing easier transport (2pcs lockable wheels)
- neutral cupboard at the lower part of the buffet
- illustrative image shows buffet with UTP G upper shelve
- Accessories available on order:
- $\circ\;$  various upper shelves (see the product group of upper and hand out shelves