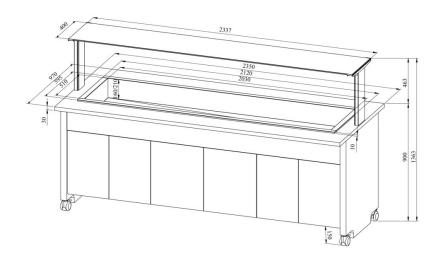

## **Mixbufee TREND MIX 6GN**



• Product code: TREND MIX 6GN



- TREND MIX BUFFET can combine 2 products from the Drop-In product selection
- Drop-In product selection: DIK, DIKT, DIL, DILT, DILBM
- Mix buffet ensures with various solutions the short-term preservation of foodstuff
- Both warm and cold basins can be combined solutions are tailored to your needs! FOR EXAMPLE: TREND MIX 6GN DIL 3GN + DIK 3GN
- the Drop-In basin can be mounted into worktop
- Drop-In warm basin can be mounted on tabletop
- upper shelf with lighting, clear glass splash guard
- buffet is on wheels, allowing easier transport (2pcs lockable wheels
- neutral cupboard at the lower part of the buffet
- illustrative image shows buffet with UTP G upper shelve
- Accessories available on order:
- $\circ\;$  various upper shelves (see the product group of upper and hand out shelves)