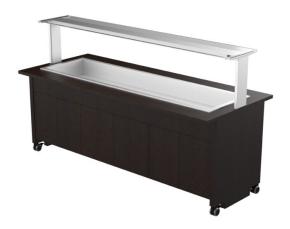

## **Mixbufee TREND MIX 6GN**

• Product code: TREND MIX 6GN

- TREND MIX BUFFET can combine 2 products from the Drop-In product selection
- Drop-In product selection: DIK, DIKT, DIL, DILT, DILBM
- Mix buffet ensures with various solutions the short-term preservation of foodstuff
- Both warm and cold basins can be combined solutions are tailored to your needs! FOR EXAMPLE: TREND MIX 6GN DIL 3GN + DIK 3GN
- the Drop-In basin can be mounted into worktop
- Drop-In warm basin can be mounted on tabletop
- upper shelf with lighting, clear glass splash guard
- buffet is on wheels, allowing easier transport (2pcs lockable wheels
- neutral cupboard at the lower part of the buffet
- illustrative image shows buffet with UTP G upper shelve
- Accessories available on order:
- $\circ\;$  various upper shelves (see the product group of upper and hand out shelves)
- o basin, depth 200mm