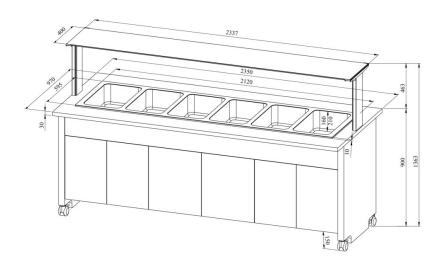

## Warm serving buffet TREND LTV BM 6GN

- **Product code:** LTV BM 6GN
- Dimensions, mm (w\*d\*h): 2350\*970\*1363
- Drop In soesüvend (laius\*sügavus\*kõrgus): 2120\*595\*328
- **Operating temperature:** +30...+95
- Degree of protection: IP44
- Capacity (kW): 3,3
- Frequency (Hz): 50
- Voltage (V): 220 230

## Warm serving buffet TREND LTV BM 6GN

Technical drawing, PDF-file