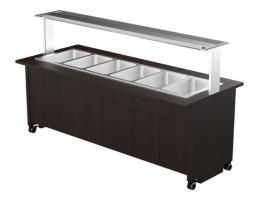

## Warm serving buffet TREND LTV BM 6GN

- **Product code:** LTV BM 6GN
- Dimensions, mm (w\*d\*h): 2350\*970\*1363
- Drop In soesüvend (laius\*sügavus\*kõrgus): 2120\*595\*328
- **Operating temperature:** +30...+95
- Degree of protection: IP44
- Capacity (kW): 3,3
- Frequency (Hz): 50
- Voltage (V): 220 230

- warm serving buffet is intended for short-term storage of foodstuffs at +30°C to +95°C
- made of stainless steel
- Drop-In warm basin can be mounted on tabletop
- warm basin fits GN 1/1-150 (6 pc)
- drain connection with valve at the bottom of basin
- thermostat-adjusted temperature
- upper shelf with lighting, clear glass splash guard
- buffet is on wheels, allowing easier transport (2pcs lockable wheels)
- neutral cupboard at the lower part of the buffet
- illustrative image shows buffet with UTP G upper shelve
- Accessories available on order:
- various upper shelves (see the product group of upper and hand out shelves)
- o basin, depth 210mm