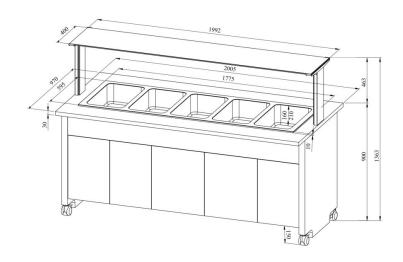

## Warm serving buffet TREND LTV BM 5GN

• Product code: LTV BM 5GN

• Dimensions, mm (w\*d\*h): 2005\*970\*1363

• Drop In soesüvend (laius\*sügavus\*kõrgus): 1775\*595\*328

• Operating temperature: +30...+95

## Warm serving buffet TREND LTV BM 5GN

Technical drawing, PDF-file