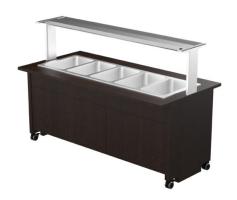

## Warm serving buffet TREND LTV BM 5GN

• Product code: LTV BM 5GN

• Dimensions, mm (w\*d\*h): 2005\*970\*1363

• Drop In soesüvend (laius\*sügavus\*kõrgus): 1775\*595\*328

• Operating temperature: +30...+95

Degree of protection: IP44
Capacity (kW): 2,75
Frequency (Hz): 50
Voltage (V): 220 - 230

- warm serving buffet is intended for short-term storage of foodstuffs at +30°C to +95°C
- made of stainless steel
- Drop-In warm basin can be mounted on tabletop
- warm basin fits GN 1/1-150 (5 pc)
- drain connection with valve at the bottom of basin
- thermostat-adjusted temperature
- upper shelf with lighting, clear glass splash guard
- buffet is on wheels, allowing easier transport (2pcs lockable wheels)
- neutral cupboard at the lower part of the buffet
- illustrative image shows buffet with UTP G upper shelve
- Accessories available on order:
- o various upper shelves (see the product group of upper and hand out shelves)
- o basin, depth 210mm