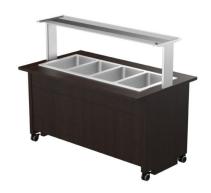

## Warm serving buffet TREND LTV BM 4GN

• Product code: LTV BM 4GN

• Dimensions, mm (w\*d\*h): 1660\*970\*1363

• Drop In soesüvend (laius\*sügavus\*kõrgus): 1430\*595\*328

• Operating temperature: +30...+95

• Degree of protection: IP44

Capacity (kW): 2,2Frequency (Hz): 50

• Voltage (V): 220 - 230

- warm serving buffet is intended for short-term storage of foodstuffs at +30°C to +95°C
- made of stainless steel
- Drop-In warm basin can be mounted on tabletop
- warm basin fits GN 1/1-150 (4 pc)
- drain connection with valve at the bottom of basin
- thermostat-adjusted temperature
- upper shelf with lighting, clear glass splash guard
- buffet is on wheels, allowing easier transport (2pcs lockable wheels)
- neutral cupboard at the lower part of the buffet
- illustrative image shows buffet with UTP G upper shelve
- Accessories available on order:
- o various upper shelves (see the product group of upper and hand out shelves)
- o basin, depth 210mm