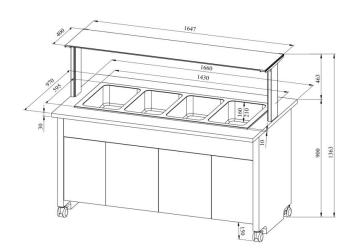

## Warm serving buffet TREND LTV BM 4GN

• Product code: LTV BM 4GN

• Dimensions, mm (w\*d\*h): 1660\*970\*1363

• Drop In soesüvend (laius\*sügavus\*kõrgus): 1430\*595\*328

• Operating temperature: +30...+95

Technical drawing, PDF-file

RESTMEC