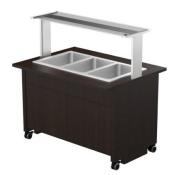

## Warm serving buffet TREND LTV BM 3GN

- Product code: LTV BM 3GN
- Dimensions, mm (w\*d\*h): 1315\*970\*1363
- Drop In soesüvend (laius\*sügavus\*kõrgus): 1085\*595\*328
- **Operating temperature:** +30...+95
- **Degree of protection:** IP44
- Capacity (kW): 1,65
- Frequency (Hz): 50
- Voltage (V): 220 230

- warm serving buffet is intended for short-term storage of foodstuffs at  $+30^{\circ}C$  to  $+95^{\circ}C$
- made of stainless steel
- Drop-In warm basin can be mounted on tabletop
- warm basin fits GN 1/1-150 (3 pc)
- drain connection with valve at the bottom of basin
- thermostat-adjusted temperature
- upper shelf with lighting, clear glass splash guard
- buffet is on wheels, allowing easier transport (2pcs lockable wheels)
- neutral cupboard at the lower part of the buffet
- illustrative image shows buffet with UTP G upper shelve
- Accessories available on order:
- various upper shelves (see the product group of upper and hand out shelves)
- o basin, depth 210mm