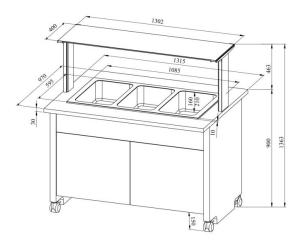

## Warm serving buffet TREND LTV BM 3GN

- Product code: LTV BM 3GN
- Dimensions, mm (w\*d\*h): 1315\*970\*1363
- Drop In soesüvend (laius\*sügavus\*kõrgus): 1085\*595\*328
- **Operating temperature:** +30...+95
- **Degree of protection:** IP44
- Capacity (kW): 1,65
- Frequency (Hz): 50
- Voltage (V): 220 230

## Warm serving buffet TREND LTV BM 3GN

Technical drawing, PDF-file