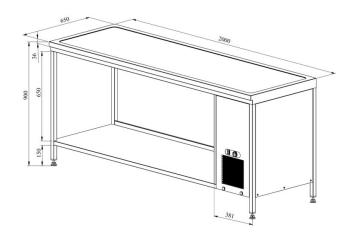

## Cold plate with open stand KTJ 2000

- Product code: KTJ 2000
- Dimensions, mm (w\*d\*h): 2000\*650\*900
- **Operating temperature:** +2 .... +8
- **Degree of protection:** IP44
- Refrigerant: R290
- Capacity (kW): 0,4
- Frequency (Hz): 50
- Voltage (V): 220 230

Technical drawing, PDF-file