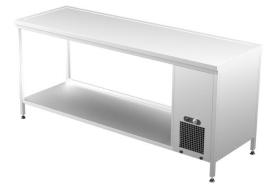

## Cold plate with open stand KTJ 2000

- Product code: KTJ 2000
- Dimensions, mm (w\*d\*h): 2000\*650\*900
- **Operating temperature:** +2 .... +8
- **Degree of protection:** IP44
- Refrigerant: R290
- Capacity (kW): 0,4
- Frequency (Hz): 50
- Voltage (V): 220 230

- made of stainless steel
- warm plate fits GN 1/1 (5 pcs)
- cold serving buffet is intended for short-term storage of foodstuffs at +2  $^{\circ}C$  to +8  $^{\circ}C$
- mechanical thermostat
- stainless steel square tube work table frame (30 x 30 mm)
- adjustable feet allow adjusting height of  $\pm 20 \text{ mm}$
- Accessories available on order: various upper shelves (see the product group of upper and hand out shelves)