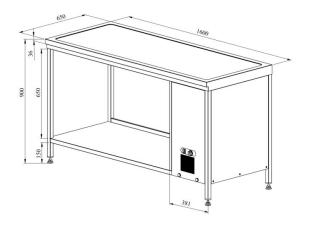

## Cold plate with open stand KTJ 1600

- Product code: KTJ 1600
- Dimensions, mm (w\*d\*h): 1600\*650\*900
- **Operating temperature:** +2 .... +8
- **Degree of protection:** IP44
- Refrigerant: R290
- Capacity (kW): 0,4
- Frequency (Hz): 50
- Voltage (V): 220 230

Technical drawing, PDF-file