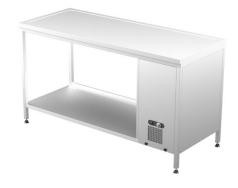

## Cold plate with open stand KTJ 1600

- Product code: KTJ 1600
- Dimensions, mm (w\*d\*h): 1600\*650\*900
- **Operating temperature:** +2 .... +8
- **Degree of protection:** IP44
- Refrigerant: R290
- Capacity (kW): 0,4
- Frequency (Hz): 50
- Voltage (V): 220 230

- made of stainless steel
- warm plate fits GN 1/1 (4 pcs)
- cold serving buffet is intended for short-term storage of foodstuffs at +2  $^{\circ}C$  to +8  $^{\circ}C$
- mechanical thermostat
- stainless steel square tube work table frame (30 x 30 mm)
- adjustable feet allow adjusting height of  $\pm 20 \text{ mm}$
- Accessories available on order: various upper shelves (see the product group of upper and hand out shelves)