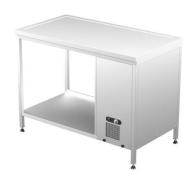

## Cold plate with open stand KTJ 1200

• Product code: KTJ 1200

• Dimensions, mm (w\*d\*h): 1200\*650\*900

• Operating temperature:  $+2 \dots +8$ 

• Degree of protection: IP44

Refrigerant: R290
Capacity (kW): 0,4
Frequency (Hz): 50
Voltage (V): 220 - 230

- made of stainless steel
- warm plate fits GN 1/1 (3 pcs)
- $\bullet\,$  cold serving buffet is intended for short-term storage of foodstuffs at +2 °C to +8 °C
- mechanical thermostat
- stainless steel square tube work table frame (30 x 30 mm)
- adjustable feet allow adjusting height of ±20 mm
- Accessories available on order: various upper shelves (see the product group of upper and hand out shelves)