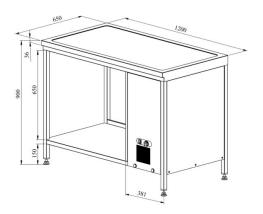

## Cold plate with open stand KTJ 1200

• Product code: KTJ 1200

• Dimensions, mm (w\*d\*h): 1200\*650\*900

• Operating temperature:  $+2 \dots +8$ 

• Degree of protection: IP44

Refrigerant: R290
Capacity (kW): 0,4
Frequency (Hz): 50
Voltage (V): 220 - 230

Technical drawing, PDF-file