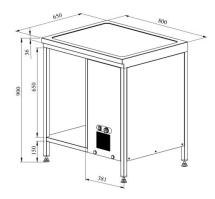

## Cold plate with open stand KTJ 800

- Product code: KTJ 800
- Dimensions, mm (w\*d\*h): 800\*650\*900
- **Operating temperature:** +2 .... +8
- **Degree of protection:** IP44
- Refrigerant: R290
- Capacity (kW): 0,4
- Frequency (Hz): 50
- Voltage (V): 220 230

Technical drawing, PDF-file