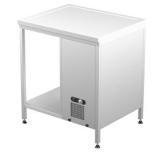

## Cold plate with open stand KTJ 800

- Product code: KTJ 800
- Dimensions, mm (w\*d\*h): 800\*650\*900
- **Operating temperature:** +2 .... +8
- **Degree of protection:** IP44
- Refrigerant: R290
- Capacity (kW): 0,4
- Frequency (Hz): 50
- Voltage (V): 220 230

- made of stainless steel
- warm plate fits GN 1/1 (2 pcs)
- cold serving buffet is intended for short-term storage of foodstuffs at +2  $^{\circ}$ C to +8  $^{\circ}$ C
- mechanical thermostat
- stainless steel square tube work table frame (30 x 30 mm)
- adjustable feet allow adjusting height of  $\pm 20 \text{ mm}$
- Accessories available on order: various upper shelves (see the product group of upper and hand out shelves)