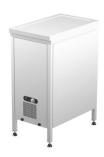

## Cold plate with open stand KTJ 400

• Product code: KTJ 400

Dimensions, mm (w\*d\*h): 400\*650\*900
Operating temperature: +2 .... +8

• Degree of protection: IP44

Refrigerant: R290
Capacity (kW): 0,4
Frequency (Hz): 50
Voltage (V): 220 - 230

- made of stainless steel
- warm plate fits GN 1/1 (1 pcs)
- $\bullet\,$  cold serving buffet is intended for short-term storage of foodstuffs at +2 °C to +8 °C
- mechanical thermostat
- stainless steel square tube work table frame (30 x 30 mm)
- adjustable feet allow adjusting height of  $\pm 20 \text{ mm}$
- Accessories available on order: various upper shelves (see the product group of upper and hand out shelves)