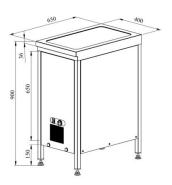

## Cold plate with open stand KTJ 400

• Product code: KTJ 400

Dimensions, mm (w\*d\*h): 400\*650\*900
Operating temperature: +2 .... +8

• Degree of protection: IP44

Refrigerant: R290
Capacity (kW): 0,4
Frequency (Hz): 50
Voltage (V): 220 - 230

Technical drawing, PDF-file