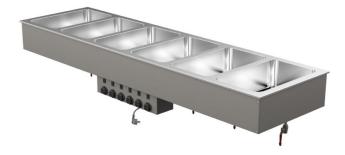

## Drop-In warm basin DI LBM 6GN

- Product code: DI LBM 6GN
- Mõõdud mm: 2120\*595\*328
- **Operating temperature:** +30...+95
- Degree of protection: IP44
- Capacity (kW): 3,3
- Frequency (Hz): 50
- Voltage (V): 220 230

- warm basin is intended for short-term distribution of food at  $+30^{\circ}$ C to  $+90^{\circ}$ C
- made of stainless steel
- warm basin fits GN 1/1-150 (6 pc)
- can be mounted on tabletop or frame
- drain connection with valve at the bottom of basin
- thermostat-adjusted temperature
- Accessories available on order:
- various upper shelves (see the product group of upper and hand out shelves)
- basin, depth 210mm