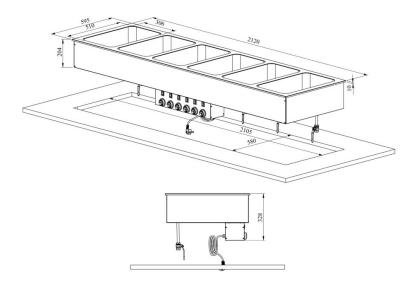

## Drop-In warm basin DI LBM 6GN

- Product code: DI LBM 6GN
- Mõõdud mm: 2120\*595\*328
- **Operating temperature:** +30...+95
- Degree of protection: IP44
- Capacity (kW): 3,3
- Frequency (Hz): 50
- Voltage (V): 220 230

Technical drawing, PDF-file