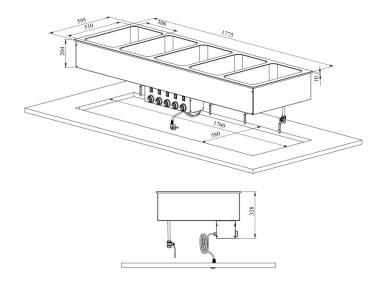

## **Drop-In warm basin DI LBM 5GN**

- Product code: DI LBM 5GN
- Mõõdud mm: 1775\*595\*328
- **Operating temperature:** +30...+95
- Degree of protection: IP44
- Capacity (kW): 2,75
- Frequency (Hz): 50
- Voltage (V): 220 230

Technical drawing, PDF-file