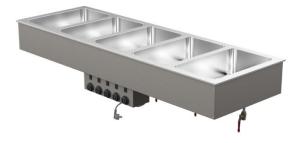

## **Drop-In warm basin DI LBM 5GN**

- Product code: DI LBM 5GN
- Mõõdud mm: 1775\*595\*328
- **Operating temperature:** +30...+95
- Degree of protection: IP44
- Capacity (kW): 2,75
- Frequency (Hz): 50
- Voltage (V): 220 230

- warm basin is intended for short-term distribution of food at  $+30^{\circ}$ C to  $+90^{\circ}$ C
- made of stainless steel
- warm basin fits GN 1/1-150 (5 pc)
- can be mounted on tabletop or frame
- drain connection with valve at the bottom of basin
- thermostat-adjusted temperature
- Accessories available on order:
- various upper shelves (see the product group of upper and hand out shelves)
- basin, depth 210mm