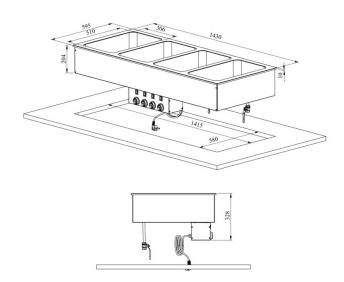

## Drop-In warm basin DI LBM 4GN

Product code: DI LBM 4GN
Mõõdud mm: 1430\*595\*328
Operating temperature: +30...+95

Degree of protection: IP44
Capacity (kW): 2,2
Frequency (Hz): 50
Voltage (V): 220 - 230

Technical drawing, PDF-file

RESTMEC