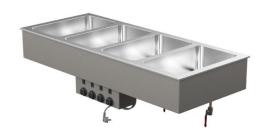

## Drop-In warm basin DI LBM 4GN

Product code: DI LBM 4GN
Mõõdud mm: 1430\*595\*328
Operating temperature: +30...+95

Degree of protection: IP44
Capacity (kW): 2,2
Frequency (Hz): 50
Voltage (V): 220 - 230

- warm basin is intended for short-term distribution of food at +30°C to +90°C
- made of stainless steel
- warm basin fits GN 1/1-150 (4 pc)
- can be mounted on tabletop or frame
- drain connection with valve at the bottom of basin
- thermostat-adjusted temperature
- Accessories available on order:
- o various upper shelves (see the product group of upper and hand out shelves)
- o basin, depth 210mm