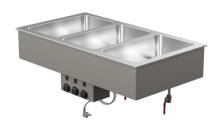

## **Drop-In warm basin DI LBM 3GN**

Product code: DI LBM 3GN
Mõõdud mm: 1085\*595\*328
Operating temperature: +30...+95

Degree of protection: IP44
Capacity (kW): 1,65
Frequency (Hz): 50
Voltage (V): 220 - 230

- warm basin is intended for short-term distribution of food at +30°C to +90°C
- made of stainless steel
- warm basin fits GN 1/1-150 (3 pc)
- can be mounted on tabletop or frame
- drain connection with valve at the bottom of basin
- thermostat-adjusted temperature
- Accessories available on order:
- o various upper shelves (see the product group of upper and hand out shelves)
- o basin, depth 210mm