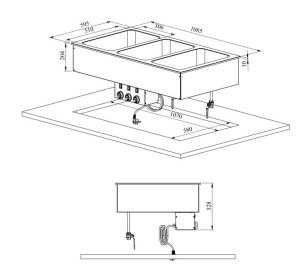

## **Drop-In warm basin DI LBM 3GN**

Product code: DI LBM 3GN
Mõõdud mm: 1085\*595\*328
Operating temperature: +30...+95

Degree of protection: IP44
Capacity (kW): 1,65
Frequency (Hz): 50
Voltage (V): 220 - 230

Technical drawing, PDF-file

RESTMEC