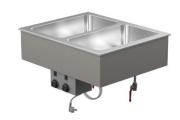

## Drop-In warm basin DI LBM 2GN

Product code: DI LBM 2GNMõõdud mm: 740\*595\*328

• Operating temperature: +30...+95

• **Degree of protection:** IP44

Capacity (kW): 1,1
Frequency (Hz): 50
Voltage (V): 220 - 230

- warm basin is intended for short-term distribution of food at +30°C to +90°C
- made of stainless steel
- warm basin fits GN 1/1-150 (2 pcs)
- can be mounted on tabletop or frame
- drain connection with valve at the bottom of basin
- thermostat-adjusted temperature
- Accessories available on order:
- $\circ\;$  various upper shelves (see the product group of upper and hand out shelves)
- o basin, depth 210mm