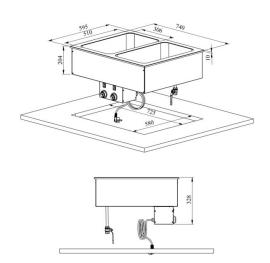

## Drop-In warm basin DI LBM 2GN



Product code: DI LBM 2GNMõõdud mm: 740\*595\*328

• Operating temperature: +30...+95

• **Degree of protection:** IP44

Capacity (kW): 1,1
Frequency (Hz): 50
Voltage (V): 220 - 230



- warm basin is intended for short-term distribution of food at +30°C to +90°C
- made of stainless steel
- warm basin fits GN 1/1-150 (2 pcs)
- can be mounted on tabletop or frame
- drain connection with valve at the bottom of basin
- thermostat-adjusted temperature
- Accessories available on order:
- $\circ\;$  various upper shelves (see the product group of upper and hand out shelves)
- o basin, depth 210mm

Technical drawing, PDF-file

RESTMEC