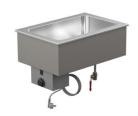

## **Drop-In warm basin DI LBM 1GN**

• Product code: DI LBM 1GN

Dimensions, mm (w\*d\*h): 395\*595\*328
Operating temperature: +30...+95

Degree of protection: IP44
Capacity (kW): 0,55
Frequency (Hz): 50
Voltage (V): 220 - 230

- warm basin is intended for short-term distribution of food at +30°C to +90°C
- made of stainless steel
- warm basin fits GN 1/1-150 (1 pc)
- can be mounted on tabletop or frame
- drain connection with valve at the bottom of basin
- thermostat-adjusted temperature
- Accessories available on order:
- $\circ\;$  various upper shelves (see the product group of upper and hand out shelves)
- o basin, depth 210mm