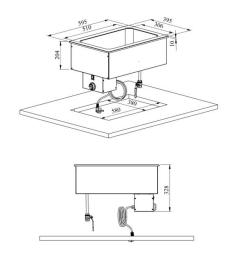

## **Drop-In warm basin DI LBM 1GN**

• Product code: DI LBM 1GN

Dimensions, mm (w\*d\*h): 395\*595\*328
Operating temperature: +30...+95

Degree of protection: IP44
Capacity (kW): 0,55
Frequency (Hz): 50
Voltage (V): 220 - 230

Technical drawing, PDF-file

RESTMEC